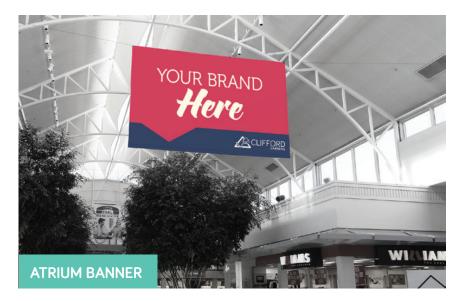

| CHANNEL                  | PRINT<br>SPECIFICATIONS  | COST PER<br>MONTH EX. GST              |
|--------------------------|--------------------------|----------------------------------------|
| Atrium Banner            | 3m (W) × 2m (H)          | \$2,900                                |
| Door decals<br>(per set) | Various                  | \$2,200                                |
| A Frame                  | 1,200mm (H)<br>800mm (W) | \$800                                  |
| Columns                  | ТВА                      | Price on Application<br>Two Weeks Only |